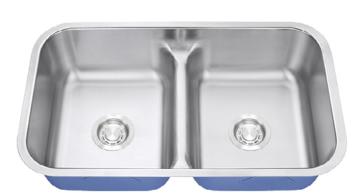

## Style:

- Standard Radius
- Undermount
- Kitchen Sink
- 50/50 Straight-Cut Double Bowl
- Low Divide

#### Size:

- Overall: 32.25"x18.875"x8.5"
- Bowl Size: (L)14.5"x16.875"x5.375" | (R)14.5"x16.875"x5.375"