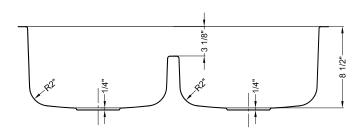

#### Size:

- Overall: 32.25"x18.875"x8.5"
- Bowl Size: (L)14.5"x16.875"x5.375" | (R)14.5"x16.875"x5.375"