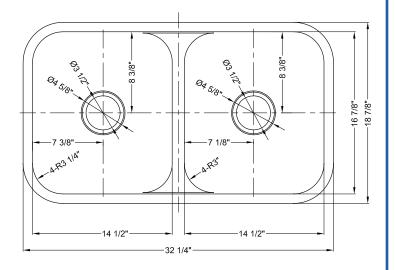

#### Size:

- Overall: 32.25"x18.875"x8.5"
- Bowl Size: (L)14.5"x16.875"x5.375" | (R)14.5"x16.875"x5.375"